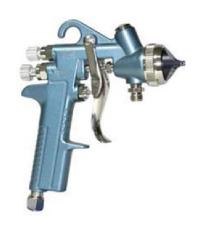

### **COMPOSED OF:**

MANUAL SPRAY GUN MOD. CM 100 or MOD. HVLP S12:

It can limit the amount of over-spray and consumption to the maximum. With independent adjustment of the product quantity and the fan.