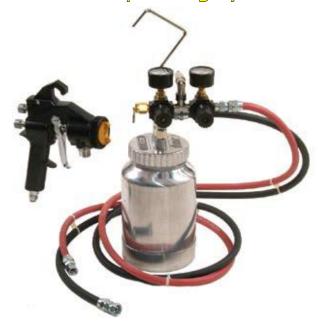

### **COMPOSED OF:**

MANUAL SPRAY GUN MOD. CM 100 or MOD. HVLP S12:

It can limit the amount of over-spray and consumption to the maximum. With independent adjustment of the product quantity and the fan.

#### PRESSURE TANKSSP 2LT:

In stainless steel, with top loading, double pressure adjustment, easy to use and clean.

#### **HOSES SET**

Set of double hoses, with standard lengths 7,5 / 10/15 mt.